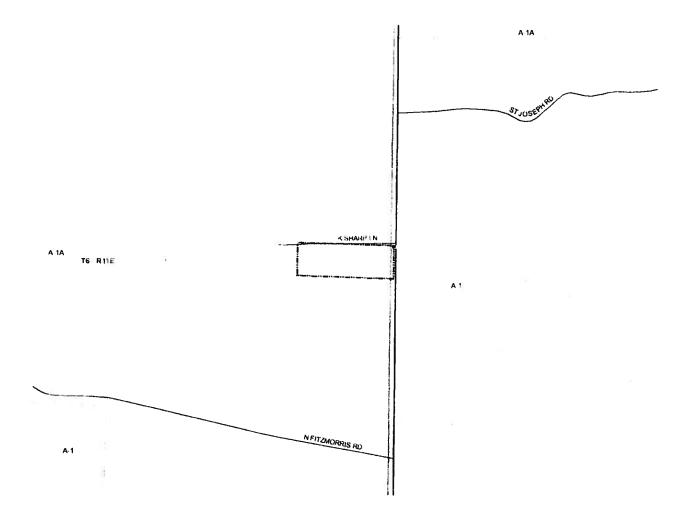

## ZC11-04-029

ALL THAT CERTAIN PIECE OR PARCEL OF LAND, together with all the buildings improvements thereon, and all the rights, ways, means, privileges, servitudes, prescriptions and appurtenances thereunto applying or in anywise appertaining thereto, situated in the Section 3, Township 6 South, Range 11 East, St, Tammany Parish, Louisiana and more fully described as follows:

The North half of the North East quarter of the South East Quarter of Section 3, Township 6 South, Range 11 East, Greensburg District, Louisiana, containing three acres, more or less.

CASE NO.:

ZC11-04-029

REQUESTED CHANGE: From A-1A (Suburban District) to A-2 (Suburban District)

**LOCATION:** 

Parcel located on the west side of LA Highway 437, south of K Sharp

Lane; S3,T6S,R11E; Ward 3, District 2

SIZE:

3 acres